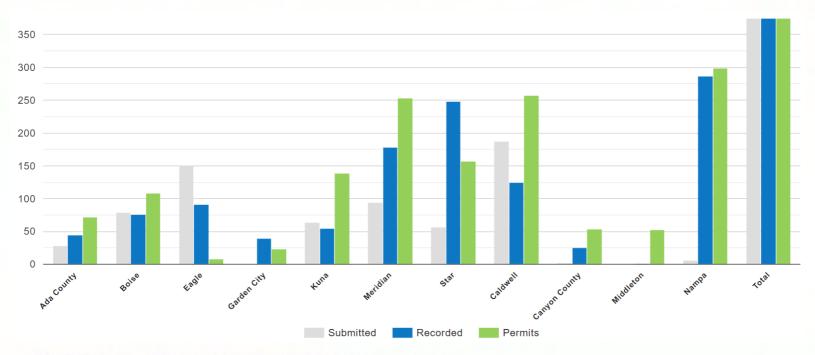

#### ADA COUNTY RESIDENTIAL STATISTICS

| 645   | Submitted Final Plat Lots        |
|-------|----------------------------------|
| 1060  | <b>Recorded Subdivision Lots</b> |
| 1165  | Building Permits                 |
| 108   | Recorded Surveys                 |
| 6.763 | Vacant Lots                      |

#### CANYON COUNTY RESIDENTIAL STATISTICS

| Submitted Final Plat Lots |
|---------------------------|
| Recorded Subdivision Lots |
| Building Permits          |
| Recorded Surveys          |
| Vacant Lots               |
|                           |