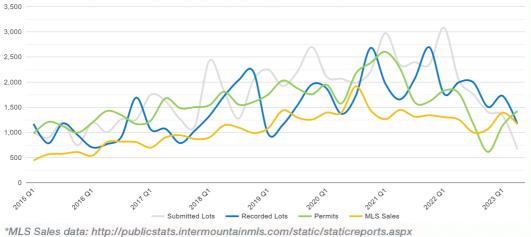

## **RESIDENTIAL NEW CONSTRUCTION**

Approved Lots, Recorded Lots, Permits, & MLS Sales\*

### 2023, Q3 RESIDENTIAL LOTS - SUBMITTED VS. RECORDED VS. PERMITS

Submitted Lots data may be delayed depending on each agency's reporting process.

Start Your Free Trial Today! Go to www.landproDATA.com