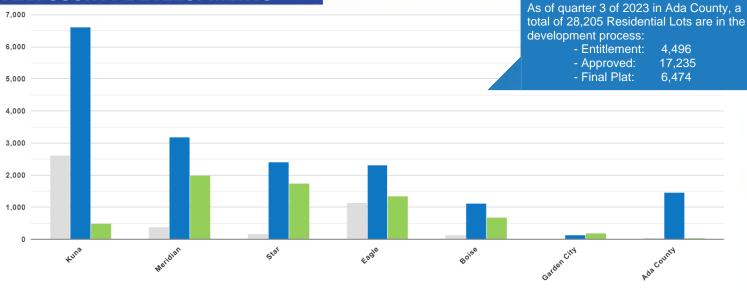

### **ADA COUNTY DEVELOPMENTS**

Entitlement

Approved 🛛 🗾 Final/Short Plat

|                  | Kuna | Meridian | Star | Eagle | Boise | Garden<br>City | Ada<br>County |
|------------------|------|----------|------|-------|-------|----------------|---------------|
| Entitlement      | 2627 | 385      | 167  | 1132  | 127   | 12             | 46            |
| Approved         | 6623 | 3194     | 2401 | 2307  | 1128  | 126            | 1456          |
| Final/Short Plat | 485  | 1989     | 1751 | 1344  | 682   | 191            | 32            |