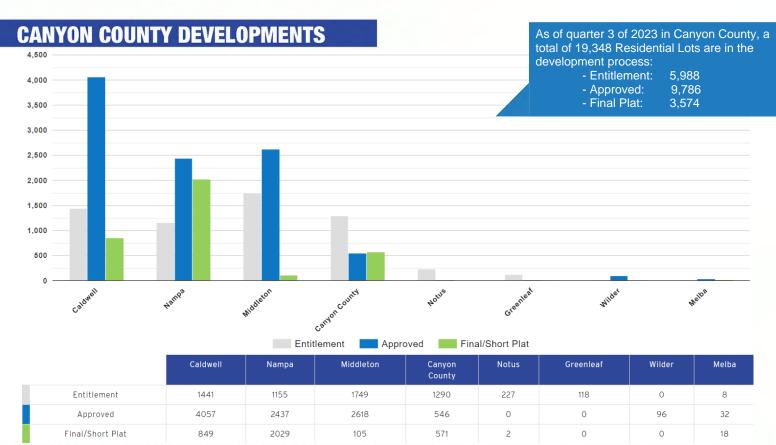

#### CANYON COUNTY RESIDENTIAL STATISTICS

| Submitted Final Plat Lots |
|---------------------------|
| Recorded Subdivision Lots |
| Building Permits          |
| Recorded Surveys          |
| Vacant Lots               |
|                           |